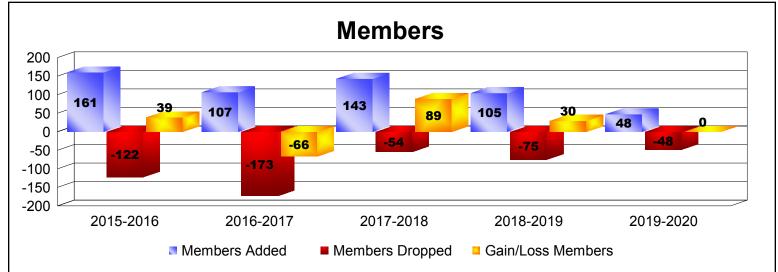

MBR0065 Page 1 of 5 1/6/2020 4:34:07AM

| Year      | New<br>Clubs | Dropped<br>Clubs | Gain/<br>Loss<br>Clubs | New<br>Members | Charter<br>Members | Reinstate<br>Members | Transfer<br>Members | Total<br>Member<br>Added | Total<br>Members<br>Dropped | Gain/<br>Loss<br>Members |
|-----------|--------------|------------------|------------------------|----------------|--------------------|----------------------|---------------------|--------------------------|-----------------------------|--------------------------|
| 2015-2016 | 3            | -2               | 1                      | 73             | 72                 | 15                   | 1                   | 161                      | -122                        | 39                       |
| 2016-2017 | 0            | -4               | -4                     | 79             | 18                 | 9                    | 1                   | 107                      | -173                        | -66                      |
| 2017-2018 | 1            | 0                | 1                      | 102            | 41                 | 0                    | 0                   | 143                      | -54                         | 89                       |
| 2018-2019 | 1            | -1               | 0                      | 79             | 23                 | 1                    | 2                   | 105                      | -75                         | 30                       |
| 2019-2020 | 1            | 0                | 1                      | 22             | 24                 | 1                    | 1                   | 48                       | -48                         | 0                        |
| Average   | 1            | -1               | 0                      | 71             | 36                 | 5                    | 1                   | 113                      | -94                         | 18                       |