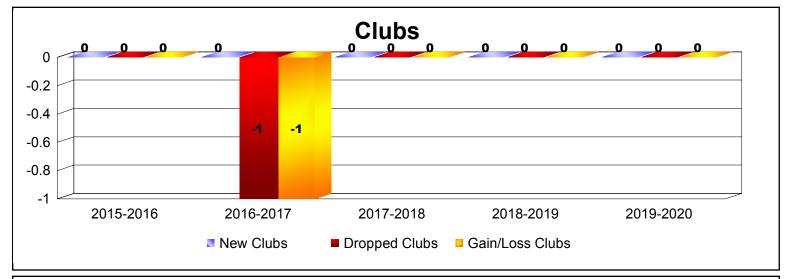

| Year      | New<br>Clubs | Dropped<br>Clubs | Gain/<br>Loss<br>Clubs | New<br>Members | Charter<br>Members | Reinstate<br>Members | Transfer<br>Members | Total<br>Member<br>Added | Total<br>Members<br>Dropped | Gain/<br>Loss<br>Members |
|-----------|--------------|------------------|------------------------|----------------|--------------------|----------------------|---------------------|--------------------------|-----------------------------|--------------------------|
| 2015-2016 | 0            | -1               | -1                     | 0              | 0                  | 0                    | 0                   | 0                        | -19                         | -19                      |
| Average   | 0            | -1               | -1                     | 0              | 0                  | 0                    | 0                   | 0                        | -19                         | -19                      |