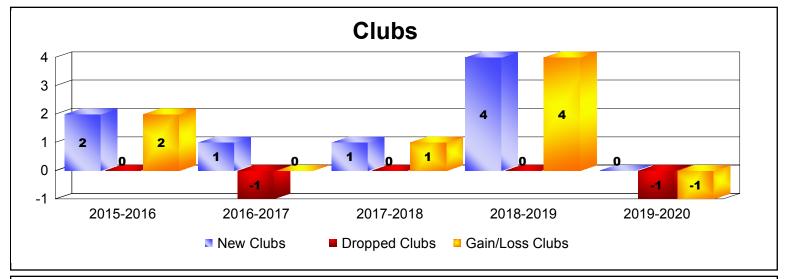

MBR0065 Page 4 of 5 1/6/2020 4:34:07AM

| Year      | New<br>Clubs | Dropped<br>Clubs | Gain/<br>Loss<br>Clubs | New<br>Members | Charter<br>Members | Reinstate<br>Members | Transfer<br>Members | Total<br>Member<br>Added | Total<br>Members<br>Dropped | Gain/<br>Loss<br>Members |
|-----------|--------------|------------------|------------------------|----------------|--------------------|----------------------|---------------------|--------------------------|-----------------------------|--------------------------|
| 2015-2016 | 2            | 0                | 2                      | 53             | 52                 | 0                    | 0                   | 105                      | -30                         | 75                       |
| 2016-2017 | 1            | -1               | 0                      | 29             | 23                 | 0                    | 0                   | 52                       | -66                         | -14                      |
| 2017-2018 | 1            | 0                | 1                      | 46             | 23                 | 3                    | 0                   | 72                       | -32                         | 40                       |
| 2018-2019 | 4            | 0                | 4                      | 86             | 95                 | 2                    | 0                   | 183                      | -86                         | 97                       |
| 2019-2020 | 0            | -1               | -1                     | 16             | 1                  | 3                    | 0                   | 20                       | -45                         | -25                      |
| Average   | 2            | 0                | 1                      | 46             | 39                 | 2                    | 0                   | 86                       | -52                         | 35                       |