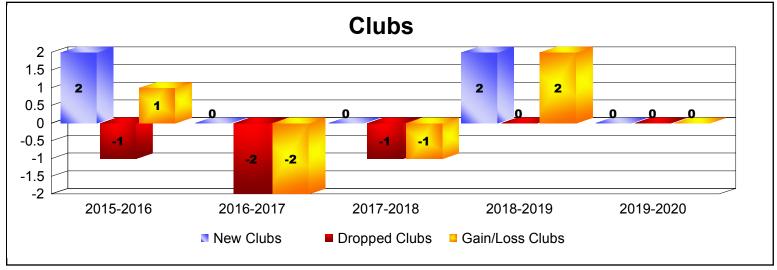

MBR0065 Page 2 of 5 1/6/2020 4:34:07AM

| Year      | New<br>Clubs | Dropped<br>Clubs | Gain/<br>Loss<br>Clubs | New<br>Members | Charter<br>Members | Reinstate<br>Members | Transfer<br>Members | Total<br>Member<br>Added | Total<br>Members<br>Dropped | Gain/<br>Loss<br>Members |
|-----------|--------------|------------------|------------------------|----------------|--------------------|----------------------|---------------------|--------------------------|-----------------------------|--------------------------|
| 2015-2016 | 2            | -1               | 1                      | 18             | 41                 | 0                    | 0                   | 59                       | -27                         | 32                       |
| 2016-2017 | 0            | -2               | -2                     | 28             | 0                  | 0                    | 0                   | 28                       | -62                         | -34                      |
| 2017-2018 | 0            | -1               | -1                     | 24             | 0                  | 0                    | 0                   | 24                       | -43                         | -19                      |
| 2018-2019 | 2            | 0                | 2                      | 20             | 42                 | 0                    | 0                   | 62                       | -19                         | 43                       |
| 2019-2020 | 0            | 0                | 0                      | 21             | 0                  | 0                    | 0                   | 21                       | -12                         | 9                        |
| Average   | 1            | -1               | 0                      | 22             | 17                 | 0                    | 0                   | 39                       | -33                         | 6                        |