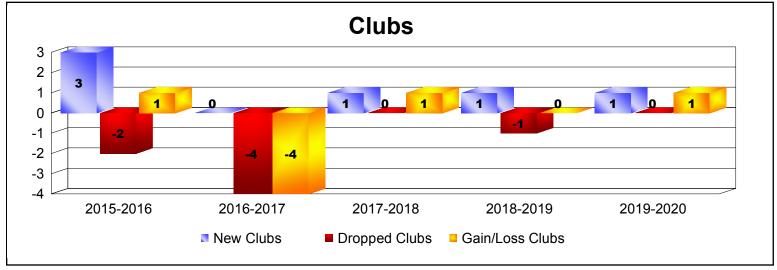

MBR0065 Page 1 of 5 1/6/2020 4:34:07AM

| Year      | New<br>Clubs | Dropped<br>Clubs | Gain/<br>Loss<br>Clubs | New<br>Members | Charter<br>Members | Reinstate<br>Members | Transfer<br>Members | Total<br>Member<br>Added | Total<br>Members<br>Dropped | Gain/<br>Loss<br>Members |
|-----------|--------------|------------------|------------------------|----------------|--------------------|----------------------|---------------------|--------------------------|-----------------------------|--------------------------|
| 2015-2016 | 3            | -2               | 1                      | 73             | 72                 | 15                   | 1                   | 161                      | -122                        | 39                       |
| 2016-2017 | 0            | -4               | -4                     | 79             | 18                 | 9                    | 1                   | 107                      | -173                        | -66                      |
| 2017-2018 | 1            | 0                | 1                      | 102            | 41                 | 0                    | 0                   | 143                      | -54                         | 89                       |
| 2018-2019 | 1            | -1               | 0                      | 79             | 23                 | 1                    | 2                   | 105                      | -75                         | 30                       |
| 2019-2020 | 1            | 0                | 1                      | 22             | 24                 | 1                    | 1                   | 48                       | -48                         | 0                        |
| Average   | 1            | -1               | 0                      | 71             | 36                 | 5                    | 1                   | 113                      | -94                         | 18                       |