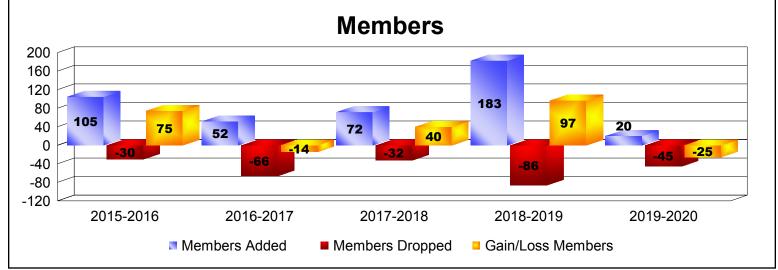

MBR0065 Page 4 of 5 1/6/2020 4:34:07AM

| Year      | New<br>Clubs | Dropped<br>Clubs | Gain/<br>Loss<br>Clubs | New<br>Members | Charter<br>Members | Reinstate<br>Members | Transfer<br>Members | Total<br>Member<br>Added | Total<br>Members<br>Dropped | Gain/<br>Loss<br>Members |
|-----------|--------------|------------------|------------------------|----------------|--------------------|----------------------|---------------------|--------------------------|-----------------------------|--------------------------|
| 2015-2016 | 2            | 0                | 2                      | 53             | 52                 | 0                    | 0                   | 105                      | -30                         | 75                       |
| 2016-2017 | 1            | -1               | 0                      | 29             | 23                 | 0                    | 0                   | 52                       | -66                         | -14                      |
| 2017-2018 | 1            | 0                | 1                      | 46             | 23                 | 3                    | 0                   | 72                       | -32                         | 40                       |
| 2018-2019 | 4            | 0                | 4                      | 86             | 95                 | 2                    | 0                   | 183                      | -86                         | 97                       |
| 2019-2020 | 0            | -1               | -1                     | 16             | 1                  | 3                    | 0                   | 20                       | -45                         | -25                      |
| Average   | 2            | 0                | 1                      | 46             | 39                 | 2                    | 0                   | 86                       | -52                         | 35                       |