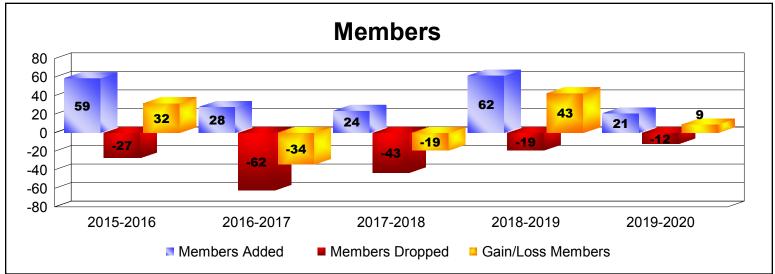

MBR0065 Page 2 of 5 1/6/2020 4:34:07AM

| Year      | New<br>Clubs | Dropped<br>Clubs | Gain/<br>Loss<br>Clubs | New<br>Members | Charter<br>Members | Reinstate<br>Members | Transfer<br>Members | Total<br>Member<br>Added | Total<br>Members<br>Dropped | Gain/<br>Loss<br>Members |
|-----------|--------------|------------------|------------------------|----------------|--------------------|----------------------|---------------------|--------------------------|-----------------------------|--------------------------|
| 2015-2016 | 2            | -1               | 1                      | 18             | 41                 | 0                    | 0                   | 59                       | -27                         | 32                       |
| 2016-2017 | 0            | -2               | -2                     | 28             | 0                  | 0                    | 0                   | 28                       | -62                         | -34                      |
| 2017-2018 | 0            | -1               | -1                     | 24             | 0                  | 0                    | 0                   | 24                       | -43                         | -19                      |
| 2018-2019 | 2            | 0                | 2                      | 20             | 42                 | 0                    | 0                   | 62                       | -19                         | 43                       |
| 2019-2020 | 0            | 0                | 0                      | 21             | 0                  | 0                    | 0                   | 21                       | -12                         | 9                        |
| Average   | 1            | -1               | 0                      | 22             | 17                 | 0                    | 0                   | 39                       | -33                         | 6                        |