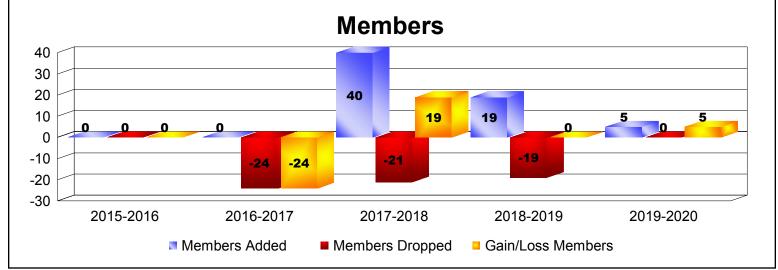

MBR0065 Page 3 of 5 1/6/2020 4:34:07AM

| Year      | New<br>Clubs | Dropped<br>Clubs | Gain/<br>Loss<br>Clubs | New<br>Members | Charter<br>Members | Reinstate<br>Members | Transfer<br>Members | Total<br>Member<br>Added | Total<br>Members<br>Dropped | Gain/<br>Loss<br>Members |
|-----------|--------------|------------------|------------------------|----------------|--------------------|----------------------|---------------------|--------------------------|-----------------------------|--------------------------|
| 2015-2016 | 0            | 0                | 0                      | 0              | 0                  | 0                    | 0                   | 0                        | 0                           | 0                        |
| 2016-2017 | 0            | -1               | -1                     | 0              | 0                  | 0                    | 0                   | 0                        | -24                         | -24                      |
| 2017-2018 | 0            | 0                | 0                      | 14             | 25                 | 1                    | 0                   | 40                       | -21                         | 19                       |
| 2018-2019 | 0            | 0                | 0                      | 0              | 8                  | 11                   | 0                   | 19                       | -19                         | 0                        |
| 2019-2020 | 0            | 0                | 0                      | 5              | 0                  | 0                    | 0                   | 5                        | 0                           | 5                        |
| Average   | 0            | 0                | 0                      | 4              | 7                  | 2                    | 0                   | 13                       | -13                         | 0                        |