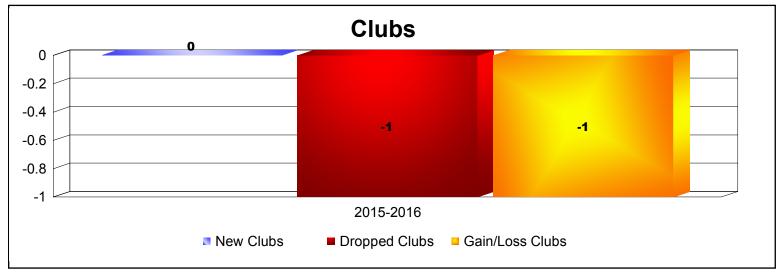

| Year      | New<br>Clubs | Dropped<br>Clubs | Gain/<br>Loss<br>Clubs | New<br>Members | Charter<br>Members | Reinstate<br>Members | Transfer<br>Members | Total<br>Member<br>Added | Total<br>Members<br>Dropped | Gain/<br>Loss<br>Members |
|-----------|--------------|------------------|------------------------|----------------|--------------------|----------------------|---------------------|--------------------------|-----------------------------|--------------------------|
| 2015-2016 | 0            | -1               | -1                     | 0              | 0                  | 0                    | 0                   | 0                        | -19                         | -19                      |
| Average   | 0            | -1               | -1                     | 0              | 0                  | 0                    | 0                   | 0                        | -19                         | -19                      |