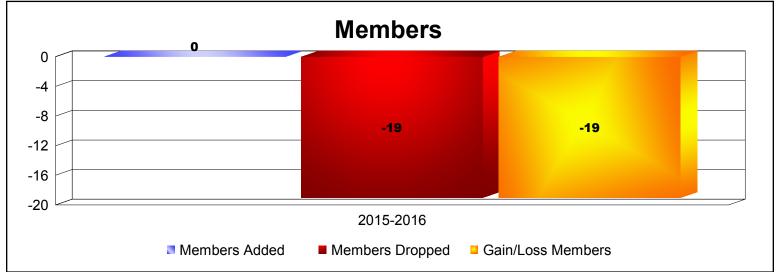

| Year      | New<br>Clubs | Dropped<br>Clubs | Gain/<br>Loss<br>Clubs | New<br>Members | Charter<br>Members | Reinstate<br>Members | Transfer<br>Members | Total<br>Member<br>Added | Total<br>Members<br>Dropped | Gain/<br>Loss<br>Members |
|-----------|--------------|------------------|------------------------|----------------|--------------------|----------------------|---------------------|--------------------------|-----------------------------|--------------------------|
| 2015-2016 | 0            | -1               | -1                     | 0              | 0                  | 0                    | 0                   | 0                        | -19                         | -19                      |
| Average   | 0            | -1               | -1                     | 0              | 0                  | 0                    | 0                   | 0                        | -19                         | -19                      |